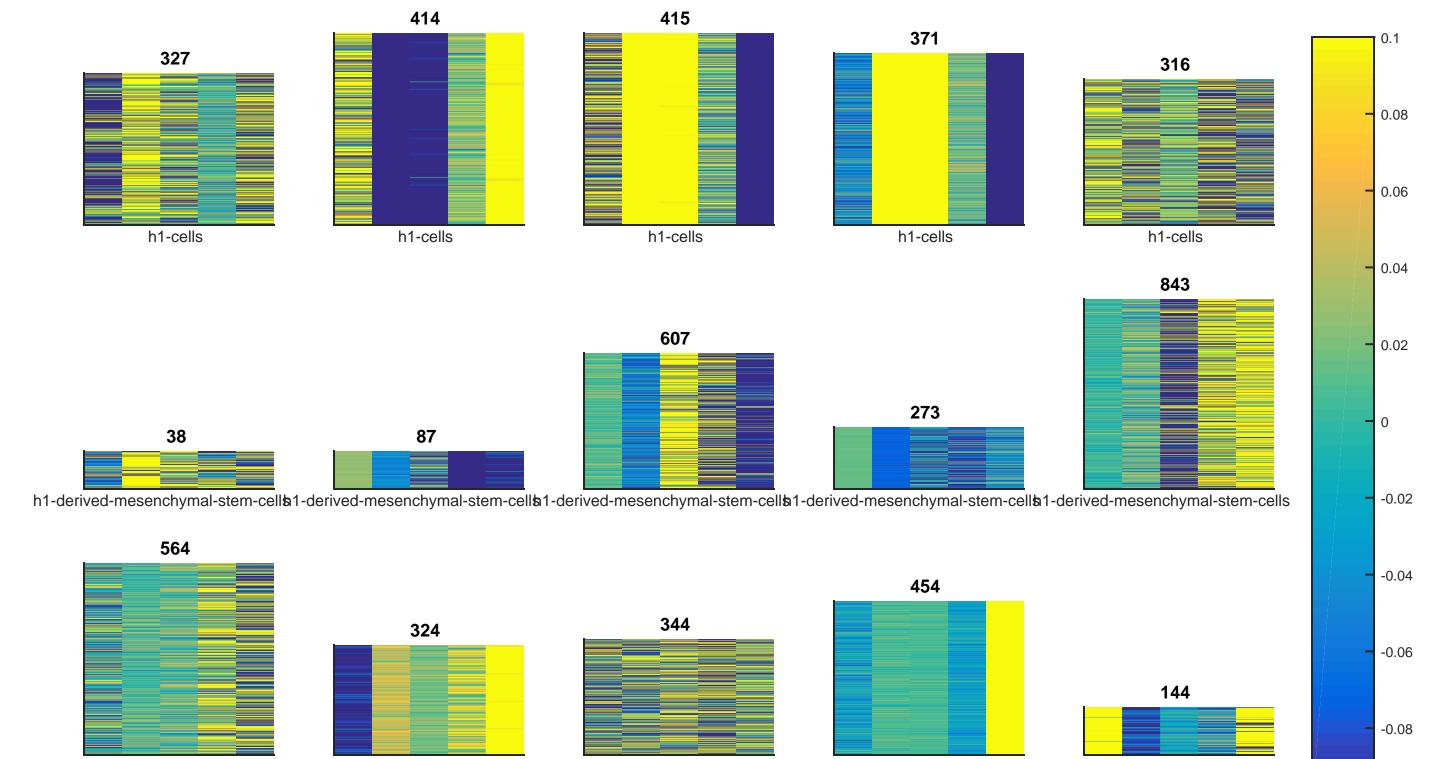

## Plot of Arboretum output clusters for k=5 and random intitialization 1; Coronaryarterydisease.9

h1-derived-neuronal-progenitor-cultoriedere/led-neuronal-progenitor-cultoriedere/led-neuronal-progenitor-cultoriedere/led-neuronal-progenitor-cultoriedere/led-neuronal-progenitor-cultoriedere/led-neuronal-progenitor-cultoriedere/led-neuronal-progenitor-cultoriedere/led-neuronal-progenitor-cultoriedere/led-neuronal-progenitor-cultoriedere/led-neuronal-progenitor-cultoriedere/led-neuronal-progenitor-cultoriedere/led-neuronal-progenitor-cultoriedere/led-neuronal-progenitor-cultoriedere/led-neuronal-progenitor-cultoriedere/led-neuronal-progenitor-cultoriedere/led-neuronal-progenitor-cultoriedere/led-neuronal-progenitor-cultoriedere/led-neuronal-progenitor-cultoriedere/led-neuronal-progenitor-cultoriedere/led