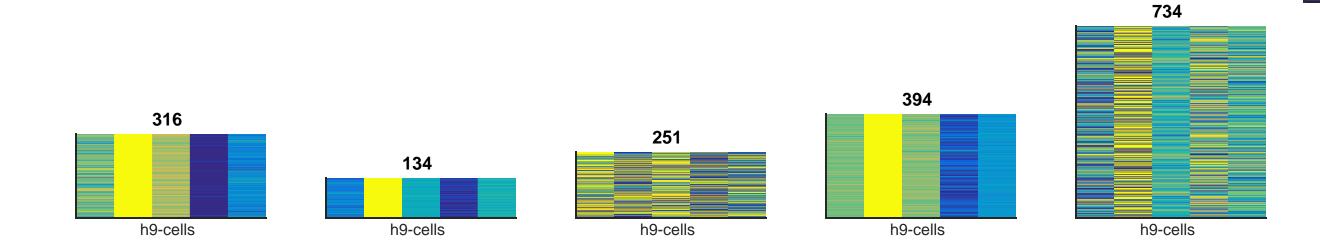

## Plot of Arboretum output clusters for k=5 and random intitialization 1; Coronaryarterydisease.9

h1-derived-neuronal-progenitor-cultoriedere/led-neuronal-progenitor-cultoriedere/led-neuronal-progenitor-cultoriedere/led-neuronal-progenitor-cultoriedere/led-neuronal-progenitor-cultoriedere/led-neuronal-progenitor-cultoriedere/led-neuronal-progenitor-cultoriedere/led-neuronal-progenitor-cultoriedere/led-neuronal-progenitor-cultoriedere/led-neuronal-progenitor-cultoriedere/led-neuronal-progenitor-cultoriedere/led-neuronal-progenitor-cultoriedere/led-neuronal-progenitor-cultoriedere/led-neuronal-progenitor-cultoriedere/led-neuronal-progenitor-cultoriedere/led-neuronal-progenitor-cultoriedere/led-neuronal-progenitor-cultoriedere/led-neuronal-progenitor-cultoriedere/led-neuronal-progenitor-cultoriedere/led