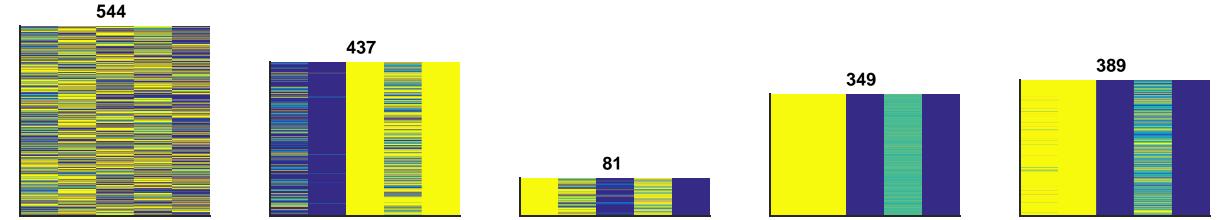

## Plot of Arboretum output clusters for k=5 and random intitialization 1; Coronaryarterydisease.9

h1-derived-neuronal-progenitor-cultoriedere/led-neuronal-progenitor-cultoriedere/led-neuronal-progenitor-cultoriedere/led-neuronal-progenitor-cultoriedere/led-neuronal-progenitor-cultoriedere/led-neuronal-progenitor-cultoriedere/led-neuronal-progenitor-cultoriedere/led-neuronal-progenitor-cultoriedere/led-neuronal-progenitor-cultoriedere/led-neuronal-progenitor-cultoriedere/led-neuronal-progenitor-cultoriedere/led-neuronal-progenitor-cultoriedere/led-neuronal-progenitor-cultoriedere/led-neuronal-progenitor-cultoriedere/led-neuronal-progenitor-cultoriedere/led-neuronal-progenitor-cultoriedere/led-neuronal-progenitor-cultoriedere/led-neuronal-progenitor-cultoriedere/led-neuronal-progenitor-cultoriedere/led